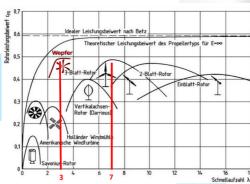

### **Technical characteristics**

Aerodynamic efficiency and high speed speed of different types of wind turbines

**SWIFT 500:** 

Rotor diameter150cmrated capacity500wSelf-starting0.8 m/sGrid feed-in2 m/s